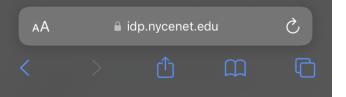

#### What is a NYC Schools Account?

NYC Schools Account (NYCSA) is a DOE website that lets you access important information about your child on any device. The website is accessible in ten languages.

You can view your child's:

- ✓ Grades
- ✓ Report cards
- ✓ Attendance history
- √ Test scores
- ✓ Transportation information
- ✓ IEP information and more!

A NYC Schools Account is the only way to apply and vote in 2023 Education Council Elections.

#### With an NYC Schools Account You Can: