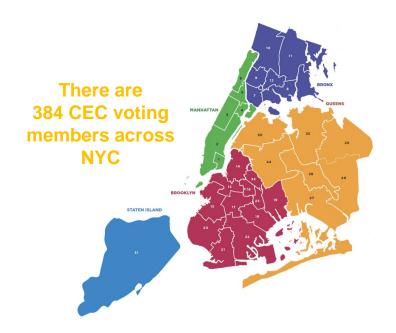

## **Eligibility Is Student Driven**

A parent with their children linked to their NYCSA will be directed to the ballots on which they are eligible to vote. They may choose up to three candidates on each ballot.

Nia's daughter is a 4<sup>th</sup> Grader in a D75 program located in a District 24 school. Nia also has a son who is a 9<sup>th</sup> grader in a Bronx high school

Pablo's son is a 7<sup>th</sup> grader in a District 14 middle school. He is also an English Language Learner