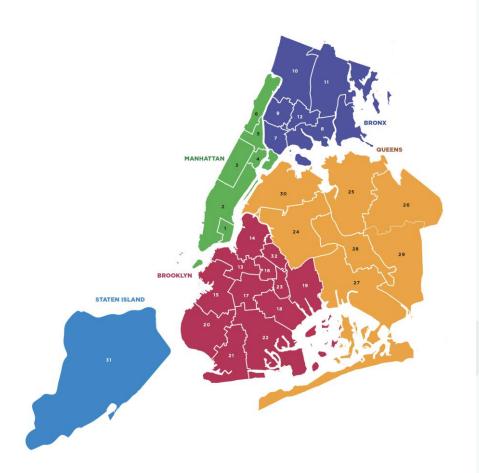

#### **36 Education Councils in NYC**

# **32** Community Education Councils (CECs)

represent students in K through 8<sup>th</sup> grade across the five boroughs; each district has one council

represent the interests of four (4) special student populations across the five boroughs

High School Students (CCHS)

English Language Learners (CCELL)

Special Education Students (CCSE)

Students in D75 Programs (CCD75)