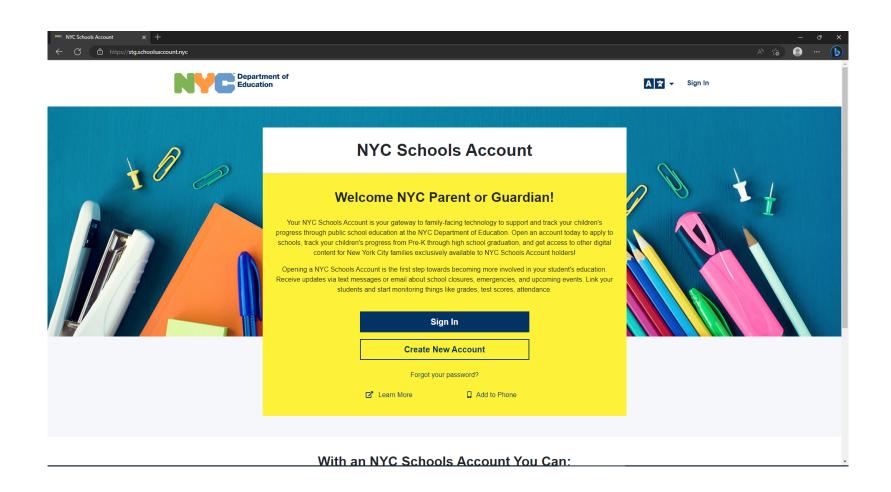

#### What is a NYC Schools Account?

NYC Schools Account (NYCSA) is a DOE website that lets you access important information about your child on any device. The website is accessible in ten languages.

You can view your child's:

- ✓ Grades
- ✓ Report cards
- ✓ Attendance history
- √ Test scores
- ✓ Transportation information
- ✓ IEP information and more!

A NYC Schools Account is the only way to apply and vote in 2023 Education Council Elections.